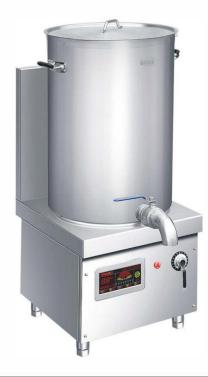

### **ELECTRIC SOUP COOKER**

### **Product Features:**

- It is integrally formed with a thickened 1.5mm 304 stainless steel panel, which is easy to clean, and its design and structural features meet NSF hygiene standards.
- Using the most advanced induction heating technology, the pot can be heated directly, quickly and evenly.
- We Use the most stable "infineon" IGBT heating module imported from Germany has a longer service life.
- The control system chip adopts Siemens industrialgrade 32-bit CPU full digital control technology imported from Germany. The movement adopts modular design, which is convenient for maintenance.
- Isolated induction heating, safe and reliable, saving more than 60% than gas.
- Waterproof 360° rotating 8-speed magnetic sensor switch, which can keep warm with low power, or quickly serve meals with high power.
- Power 12KW, fast to cooking soup and other materials

### **SPECIFICATION:**

CONFORMS TO NSF/ANSI STD.4

| NAME           | ELECTRIC SOUP COOKER |
|----------------|----------------------|
| MODEL          | YS-P420              |
| HEATING METHOD | ELECTRIC HEATING     |
| POWER          | 12KW                 |
| VOLTAGE        | 208V 3PHASE          |
| FREQUENCY      | 50-60HZ              |
| SIZE           | 25.59"×27.56"×47.24" |
| BURNERS        | GLASS SIZE DIA.420MM |
| MATERIAL       | SUS304               |
| N.W.           | 60KG                 |