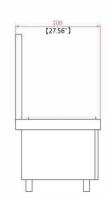

### **SPECIFICATION:**

CONFORMS TO NSF/ANSI STD.4

| NAME           | ELECTRIC SOUP COOKER |
|----------------|----------------------|
| MODEL          | YS-P420              |
| HEATING METHOD | ELECTRIC HEATING     |
| POWER          | 12KW                 |
| VOLTAGE        | 208V 3PHASE          |
| FREQUENCY      | 50-60HZ              |
| SIZE           | 25.59"×27.56"×47.24" |
| BURNERS        | GLASS SIZE DIA.420MM |
| MATERIAL       | SUS304               |
| N.W.           | 60KG                 |

## PRODUCT CAD SIZE FILE AS BELOW: