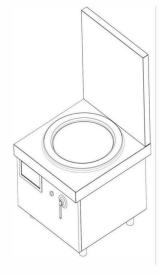

### **ELECTRIC SOUP COOKER**

### **Product Features:**

- It is integrally formed with a thickened 1.5mm 304 stainless steel panel, which is easy to clean, and its design and structural features meet NSF hygiene standards.
- Using the most advanced induction heating technology, the pot can be heated directly, quickly and evenly.
- We Use the most stable "infineon" IGBT heating module imported from Germany has a longer service life.
- The control system chip adopts Siemens industrialgrade 32-bit CPU full digital control technology imported from Germany. The movement adopts modular design, which is convenient for maintenance.
- Isolated induction heating, safe and reliable, saving more than 60% than gas.
- Waterproof 360° rotating 8-speed magnetic sensor switch, which can keep warm with low power, or quickly serve meals with high power.
- Power 12KW, fast to cooking soup and other materials

### **SPECIFICATION:**

CONFORMS TO NSF/ANSI STD.4

| NAME           | ELECTRIC SOUP COOKER |
|----------------|----------------------|
| MODEL          | YS-P420              |
| HEATING METHOD | ELECTRIC HEATING     |
| POWER          | 12KW                 |
| VOLTAGE        | 208V 3PHASE          |
| FREQUENCY      | 50-60HZ              |
| SIZE           | 25.59"×27.56"×47.24" |
| BURNERS        | GLASS SIZE DIA.420MM |
| MATERIAL       | SUS304               |
| N.W.           | 60KG                 |