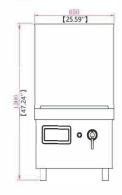

### **SPECIFICATION:**

CONFORMS TO NSF/ANSI STD.4

| NAME           | ELECTRIC SOUP COOKER |
|----------------|----------------------|
| MODEL          | YS-P420              |
| HEATING METHOD | ELECTRIC HEATING     |
| POWER          | 12KW                 |
| VOLTAGE        | 208V 3PHASE          |
| FREQUENCY      | 50-60HZ              |
| SIZE           | 25.59"×27.56"×47.24" |
| BURNERS        | GLASS SIZE DIA.420MM |
| MATERIAL       | SUS304               |
| N.W.           | 60KG                 |

## PRODUCT CAD SIZE FILE AS BELOW: