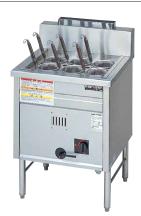

# Square-tank Ramen boiler

## Superior heat efficiency and Energy saving, Low price.

- Hole Heat Pipe (which is Maruzen's origin) was adopted.
   Structure of Energy Saving (Heat Efficiency 60%) achieved excellent boiling capacity.
- By adapting the large boiling tank, a continuous cooking (efficient and speedy) was achieved.
- Chewy and delicious noodle is cooked because boiling water blows up in the basket intensively.
- Drainage Handle is located in front and operability is good. Also, it is easy to clean.

### MRK-066B (1 tank type)

List Price : ¥398,000 (tax-excluded)