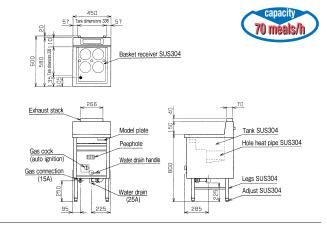

# Maruzen Original Hole Heat Pipe! Energy is absorbed efficiently without waste by special circulation heating method.

### ■ Square tank Ramen boiler Specification table

| —- I |          |                         |           |        |      |          |          |            |                       |                  |                |        |       |        |
|------|----------|-------------------------|-----------|--------|------|----------|----------|------------|-----------------------|------------------|----------------|--------|-------|--------|
|      | Model    | External dimension (mm) |           |        |      | Tank     | Basket   | Tank water | Gas consumption       |                  | Gas connection |        | Water | Weight |
|      |          | Width                   | Depth     | Height | Back | quantity | quantity | amount (l) | Town gas              | LP gas           | Town gas       | LP gas | drain | (kg)   |
|      | MRK-046B | 450                     | 600 (580) | 800    | 150  | 1        | 4        | 20         | 11.6kW(10,000kcal/h)  | 11.6kW(0.83kg/h) | 15A            | 15A    | 25A   | 49.0   |
|      | MRK-066B | 600                     | 600(580)  | 800    | 150  | 1        | 6        | 28         | 16.3kW(14,000kcal/h)  | 16.3kW(1.17kg/h) | 15A            | 15A    | 25A   | 62.5   |
|      | MRK-106B | 1,000                   | 600 (580) | 800    | 150  | 2        | 4.6      | 20.28      | 27.9kW (24,000kcal/h) | 27.9kW( 2.0kg/h) | 15A×2          | 15A×2  | 25A×2 | 91.0   |