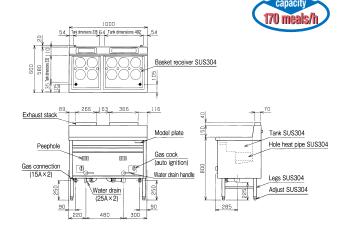

# Maruzen Original Hole Heat Pipe! Energy is absorbed efficiently without waste by special circulation heating method.

### ■ Square tank Ramen boiler Specification table

| —- I |          |                         |           |        |      |          |          |            |                       |                  |                |        |       |        |
|------|----------|-------------------------|-----------|--------|------|----------|----------|------------|-----------------------|------------------|----------------|--------|-------|--------|
|      | Model    | External dimension (mm) |           |        |      | Tank     | Basket   | Tank water | Gas consumption       |                  | Gas connection |        | Water | Weight |
|      |          | Width                   | Depth     | Height | Back | quantity | quantity | amount (l) | Town gas              | LP gas           | Town gas       | LP gas | drain | (kg)   |
|      | MRK-046B | 450                     | 600 (580) | 800    | 150  | 1        | 4        | 20         | 11.6kW(10,000kcal/h)  | 11.6kW(0.83kg/h) | 15A            | 15A    | 25A   | 49.0   |
|      | MRK-066B | 600                     | 600(580)  | 800    | 150  | 1        | 6        | 28         | 16.3kW(14,000kcal/h)  | 16.3kW(1.17kg/h) | 15A            | 15A    | 25A   | 62.5   |
|      | MRK-106B | 1,000                   | 600 (580) | 800    | 150  | 2        | 4.6      | 20.28      | 27.9kW (24,000kcal/h) | 27.9kW( 2.0kg/h) | 15A×2          | 15A×2  | 25A×2 | 91.0   |