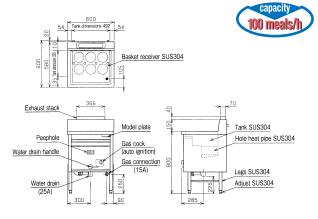

# Maruzen Original Hole Heat Pipe! Energy is absorbed efficiently without waste by special circulation heating method.

### ■ Square tank Ramen boiler Specification table

| —- I |          |                         |           |        |      |          |          |            |                       |                  |                |        |       |        |
|------|----------|-------------------------|-----------|--------|------|----------|----------|------------|-----------------------|------------------|----------------|--------|-------|--------|
|      | Model    | External dimension (mm) |           |        |      | Tank     | Basket   | Tank water | Gas consumption       |                  | Gas connection |        | Water | Weight |
|      |          | Width                   | Depth     | Height | Back | quantity | quantity | amount (l) | Town gas              | LP gas           | Town gas       | LP gas | drain | (kg)   |
|      | MRK-046B | 450                     | 600 (580) | 800    | 150  | 1        | 4        | 20         | 11.6kW(10,000kcal/h)  | 11.6kW(0.83kg/h) | 15A            | 15A    | 25A   | 49.0   |
|      | MRK-066B | 600                     | 600(580)  | 800    | 150  | 1        | 6        | 28         | 16.3kW(14,000kcal/h)  | 16.3kW(1.17kg/h) | 15A            | 15A    | 25A   | 62.5   |
|      | MRK-106B | 1,000                   | 600 (580) | 800    | 150  | 2        | 4.6      | 20.28      | 27.9kW (24,000kcal/h) | 27.9kW( 2.0kg/h) | 15A×2          | 15A×2  | 25A×2 | 91.0   |