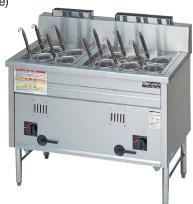

# Square-tank Ramen boiler

## Superior heat efficiency and Energy saving, Low price.

- Hole Heat Pipe (which is Maruzen's origin) was adopted.
   Structure of Energy Saving (Heat Efficiency 60%) achieved excellent boiling capacity.
- By adapting the large boiling tank, a continuous cooking (efficient and speedy) was achieved.
- Chewy and delicious noodle is cooked because boiling water blows up in the basket intensively.
- Drainage Handle is located in front and operability is good. Also, it is easy to clean.

### MRK-046B (1 tank type)

List Price : ¥348,000 (tax-excluded)

### MRK-066B (1 tank type)

List Price : ¥398,000 (tax-excluded)

### MRK-106B (2 tank type)

List Price : ¥680,000 (tax-excluded)