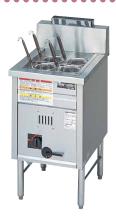

# Square-tank Ramen boiler

## Superior heat efficiency and Energy saving, Low price.

- Hole Heat Pipe (which is Maruzen's origin) was adopted.
   Structure of Energy Saving (Heat Efficiency 60%) achieved excellent boiling capacity.
- By adapting the large boiling tank, a continuous cooking (efficient and speedy) was achieved.
- Chewy and delicious noodle is cooked because boiling water blows up in the basket intensively.
- Drainage Handle is located in front and operability is good. Also, it is easy to clean.

### MRK-046B (1 tank type)

List Price : ¥348,000 (tax-excluded)