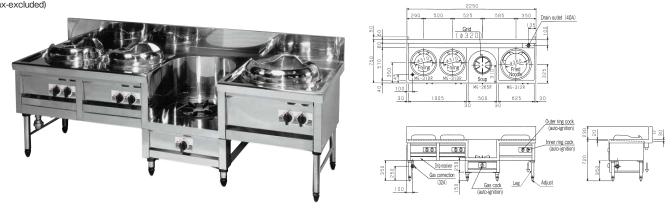

## MR-504 Gyoza + Frying + Soup + Fried Noodle List price ¥573,000 (tax-excluded)

MR-504D Frying ×2 + Soup + Fried Noodle List price ¥573,000 (tax-excluded)

### MR-514 Gyoza + Frying ×2 + Soup

List price ¥ 573,000 (tax-excluded)

MR-564B Gyoza + Frying + Soup + Noodle Boiling List price ¥728,000 (tax-excluded)

#### MR Series Specifications Table

| Product<br>Name   | Model   | External dimensions (mm) |       |        | s (mm) | Otava amaganaat                     | Gas consumption       |                   | Gas        | Water | Drain  | Weight |
|-------------------|---------|--------------------------|-------|--------|--------|-------------------------------------|-----------------------|-------------------|------------|-------|--------|--------|
|                   |         | Width                    | Depth | Height | Back   | Stove arrangement                   | Town gas              | LP gas            | connection | inlet | outlet | (kg)   |
| 4-burner<br>range | MR-504  | 2,250                    | 750   | 720    | 230    | Gyoza, Frying, Soup, Fried Noodle   | 66.3kW (57,000kcal/h) | 66.3kW (4.75kg/h) | 32A        | -     | 40A    | 194    |
|                   | MR-504D | 2,250                    | 750   | 720    | 230    | Frying, Frying, Soup, Fried Noodle  | 72.1kW (62,000kcal/h) | 72.1kW (5.17kg/h) | 32A        | —     | 40A    | 196    |
|                   | MR-514  | 2,130                    | 750   | 720    | 230    | Gyoza, Frying, Frying, Soup         | 58.1kW (50,000kcal/h) | 58.1kW (4.17kg/h) | 32A        | —     | 40A    | 185    |
|                   | MR-564B | 2,250                    | 750   | 720    | 230    | Gyoza, Frying, Soup, Noodle Boiling | 68.0kW (58,500kcal/h) | 65.1kW (4.67kg/h) | 32A        | 15A   | 40A×2  | 217    |
| 3-burner<br>range | MR-503  | 1,750                    | 750   | 720    | 230    | Frying, Soup, Fried Noodle          | 54.7kW (47,000kcal/h) | 54.7kW (3.92kg/h) | 32A        | —     | 40A    | 173    |
|                   | MR-513  | 1,630                    | 750   | 720    | 230    | Gyoza, Frying, Soup                 | 40.7kW (35,000kcal/h) | 40.7kW (2.92kg/h) | 32A        | —     | 40A    | 159    |
|                   | MR-563B | 1,750                    | 750   | 720    | 230    | Frying, Soup, Noodle Boiling        | 56.4kW (48,500kcal/h) | 53.5kW (3.83kg/h) | 32A        | 15A   | 40A×2  | 191    |
| 2-burner<br>range | MR-502  | 1,200                    | 750   | 720    | 230    | Frying, Fried Noodle                | 43.0kW (37,000kcal/h) | 43.0kW (3.08kg/h) | 25A        | —     | 40A    | 112    |
|                   | MR-562B | 1,250                    | 750   | 720    | 230    | Soup, Noodle Boiling                | 39.0kW (33,500kcal/h) | 36.0kW (2.58kg/h) | 20A        | 15A   | 40A    | 136    |
| 1-burner<br>range | MR-501  | 700                      | 750   | 720    | 230    | Fried Noodle                        | 25.6kW (22,000kcal/h) | 25.6kW (1.83kg/h) | 20A        | -     | 40A    | 79     |
|                   | MR-511  | 580                      | 750   | 720    | 230    | Frying                              | 17.4kW (15,000kcal/h) | 17.4kW (1.25kg/h) | 20A        | _     | 40A    | 63     |