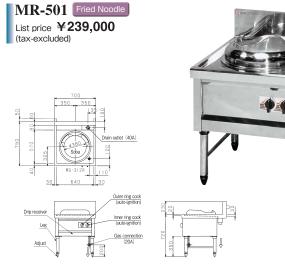

#### MR Series Specifications Table

| Product<br>Name   | Model   | External dimensions (mm) |       |        | s (mm) | Otava amaganaat                     | Gas consumption       |                   | Gas        | Water | Drain  | Weight |
|-------------------|---------|--------------------------|-------|--------|--------|-------------------------------------|-----------------------|-------------------|------------|-------|--------|--------|
|                   |         | Width                    | Depth | Height | Back   | Stove arrangement                   | Town gas              | LP gas            | connection | inlet | outlet | (kg)   |
| 4-burner<br>range | MR-504  | 2,250                    | 750   | 720    | 230    | Gyoza, Frying, Soup, Fried Noodle   | 66.3kW (57,000kcal/h) | 66.3kW (4.75kg/h) | 32A        | -     | 40A    | 194    |
|                   | MR-504D | 2,250                    | 750   | 720    | 230    | Frying, Frying, Soup, Fried Noodle  | 72.1kW (62,000kcal/h) | 72.1kW (5.17kg/h) | 32A        | —     | 40A    | 196    |
|                   | MR-514  | 2,130                    | 750   | 720    | 230    | Gyoza, Frying, Frying, Soup         | 58.1kW (50,000kcal/h) | 58.1kW (4.17kg/h) | 32A        | —     | 40A    | 185    |
|                   | MR-564B | 2,250                    | 750   | 720    | 230    | Gyoza, Frying, Soup, Noodle Boiling | 68.0kW (58,500kcal/h) | 65.1kW (4.67kg/h) | 32A        | 15A   | 40A×2  | 217    |
| 3-burner<br>range | MR-503  | 1,750                    | 750   | 720    | 230    | Frying, Soup, Fried Noodle          | 54.7kW (47,000kcal/h) | 54.7kW (3.92kg/h) | 32A        | —     | 40A    | 173    |
|                   | MR-513  | 1,630                    | 750   | 720    | 230    | Gyoza, Frying, Soup                 | 40.7kW (35,000kcal/h) | 40.7kW (2.92kg/h) | 32A        | —     | 40A    | 159    |
|                   | MR-563B | 1,750                    | 750   | 720    | 230    | Frying, Soup, Noodle Boiling        | 56.4kW (48,500kcal/h) | 53.5kW (3.83kg/h) | 32A        | 15A   | 40A×2  | 191    |
| 2-burner<br>range | MR-502  | 1,200                    | 750   | 720    | 230    | Frying, Fried Noodle                | 43.0kW (37,000kcal/h) | 43.0kW (3.08kg/h) | 25A        | —     | 40A    | 112    |
|                   | MR-562B | 1,250                    | 750   | 720    | 230    | Soup, Noodle Boiling                | 39.0kW (33,500kcal/h) | 36.0kW (2.58kg/h) | 20A        | 15A   | 40A    | 136    |
| 1-burner<br>range | MR-501  | 700                      | 750   | 720    | 230    | Fried Noodle                        | 25.6kW (22,000kcal/h) | 25.6kW (1.83kg/h) | 20A        | -     | 40A    | 79     |
|                   | MR-511  | 580                      | 750   | 720    | 230    | Frying                              | 17.4kW (15,000kcal/h) | 17.4kW (1.25kg/h) | 20A        | _     | 40A    | 63     |