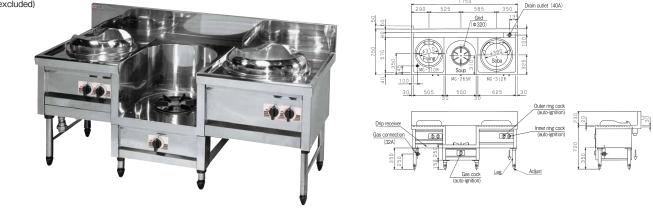

# Inner Piping Deluxe Chinese Range MR Series

Auto-ignition

Hot wate supply p

95

Exhaust stack

Gas cock to-ignition) (au Peep window

Water inlet (15A)

Outer ring cock (auto-ignition)

Inner ring cock (auto-ignition)

60

Gas cock

MR-503 Frying + Soup + Fried Noodle List price **¥470,000** 

(tax-excluded)

-

#### MR-562B Soup + Noodle Boiler Pot inner diameter \$\$440 6 650 Exhaust stack Hot water supply handle -Gas cock Leg ¢ Gas connection (20A) -0 60 囲

Noodle Boiler uses instantaneous

ater inlet (15A)

Gas (auto-in-

Adjust