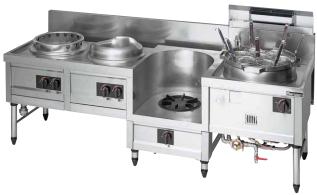

### MR-514 Gyoza + Frying ×2 + Soup

List price ¥ 573,000 (tax-excluded)

MR-564B Gyoza + Frying + Soup + Noodle Boiling List price ¥728,000 (tax-excluded)

#### MR Series Specifications Table

| Product<br>Name   | Model   | External dimensions (mm) |       |        | s (mm) | Otava amaganaat                     | Gas consumption       |                   | Gas        | Water | Drain  | Weight |
|-------------------|---------|--------------------------|-------|--------|--------|-------------------------------------|-----------------------|-------------------|------------|-------|--------|--------|
|                   |         | Width                    | Depth | Height | Back   | Stove arrangement                   | Town gas              | LP gas            | connection | inlet | outlet | (kg)   |
| 4-burner<br>range | MR-504  | 2,250                    | 750   | 720    | 230    | Gyoza, Frying, Soup, Fried Noodle   | 66.3kW (57,000kcal/h) | 66.3kW (4.75kg/h) | 32A        | -     | 40A    | 194    |
|                   | MR-504D | 2,250                    | 750   | 720    | 230    | Frying, Frying, Soup, Fried Noodle  | 72.1kW (62,000kcal/h) | 72.1kW (5.17kg/h) | 32A        | —     | 40A    | 196    |
|                   | MR-514  | 2,130                    | 750   | 720    | 230    | Gyoza, Frying, Frying, Soup         | 58.1kW (50,000kcal/h) | 58.1kW (4.17kg/h) | 32A        | —     | 40A    | 185    |
|                   | MR-564B | 2,250                    | 750   | 720    | 230    | Gyoza, Frying, Soup, Noodle Boiling | 68.0kW (58,500kcal/h) | 65.1kW (4.67kg/h) | 32A        | 15A   | 40A×2  | 217    |
| 3-burner<br>range | MR-503  | 1,750                    | 750   | 720    | 230    | Frying, Soup, Fried Noodle          | 54.7kW (47,000kcal/h) | 54.7kW (3.92kg/h) | 32A        | —     | 40A    | 173    |
|                   | MR-513  | 1,630                    | 750   | 720    | 230    | Gyoza, Frying, Soup                 | 40.7kW (35,000kcal/h) | 40.7kW (2.92kg/h) | 32A        | —     | 40A    | 159    |
|                   | MR-563B | 1,750                    | 750   | 720    | 230    | Frying, Soup, Noodle Boiling        | 56.4kW (48,500kcal/h) | 53.5kW (3.83kg/h) | 32A        | 15A   | 40A×2  | 191    |
| 2-burner<br>range | MR-502  | 1,200                    | 750   | 720    | 230    | Frying, Fried Noodle                | 43.0kW (37,000kcal/h) | 43.0kW (3.08kg/h) | 25A        | —     | 40A    | 112    |
|                   | MR-562B | 1,250                    | 750   | 720    | 230    | Soup, Noodle Boiling                | 39.0kW (33,500kcal/h) | 36.0kW (2.58kg/h) | 20A        | 15A   | 40A    | 136    |
| 1-burner<br>range | MR-501  | 700                      | 750   | 720    | 230    | Fried Noodle                        | 25.6kW (22,000kcal/h) | 25.6kW (1.83kg/h) | 20A        | -     | 40A    | 79     |
|                   | MR-511  | 580                      | 750   | 720    | 230    | Frying                              | 17.4kW (15,000kcal/h) | 17.4kW (1.25kg/h) | 20A        | _     | 40A    | 63     |