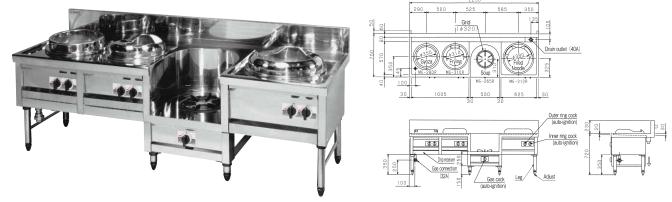

# Inner Piping Deluxe Chinese Range MR Series

Auto-ignition

Hot wate supply p

95

Exhaust stack

Gas cock to-ignition) (au Peep window

Water inlet (15A)

Outer ring cock (auto-ignition)

Inner ring cock (auto-ignition)

60

Gas cock

MR-503 Frying + Soup + Fried Noodle List price **¥470,000** 

(tax-excluded)

-

#### MR-562B Soup + Noodle Boiler Pot inner diameter \$\$440 6 650 Exhaust stack Hot water supply handle -Gas cock Leg ¢ Gas connection (20A) -0 60 囲

Noodle Boiler uses instantaneous

ater inlet (15A)

Gas (auto-in-

#### MR Series Specifications Table

| Product<br>Name   | Model   | External dimensions (mm) |       |        | s (mm) | Otava amaganaat                     | Gas consumption       |                   | Gas        | Water | Drain  | Weight |
|-------------------|---------|--------------------------|-------|--------|--------|-------------------------------------|-----------------------|-------------------|------------|-------|--------|--------|
|                   |         | Width                    | Depth | Height | Back   | Stove arrangement                   | Town gas              | LP gas            | connection | inlet | outlet | (kg)   |
| 4-burner<br>range | MR-504  | 2,250                    | 750   | 720    | 230    | Gyoza, Frying, Soup, Fried Noodle   | 66.3kW (57,000kcal/h) | 66.3kW (4.75kg/h) | 32A        | -     | 40A    | 194    |
|                   | MR-504D | 2,250                    | 750   | 720    | 230    | Frying, Frying, Soup, Fried Noodle  | 72.1kW (62,000kcal/h) | 72.1kW (5.17kg/h) | 32A        | —     | 40A    | 196    |
|                   | MR-514  | 2,130                    | 750   | 720    | 230    | Gyoza, Frying, Frying, Soup         | 58.1kW (50,000kcal/h) | 58.1kW (4.17kg/h) | 32A        | —     | 40A    | 185    |
|                   | MR-564B | 2,250                    | 750   | 720    | 230    | Gyoza, Frying, Soup, Noodle Boiling | 68.0kW (58,500kcal/h) | 65.1kW (4.67kg/h) | 32A        | 15A   | 40A×2  | 217    |
| 3-burner<br>range | MR-503  | 1,750                    | 750   | 720    | 230    | Frying, Soup, Fried Noodle          | 54.7kW (47,000kcal/h) | 54.7kW (3.92kg/h) | 32A        | —     | 40A    | 173    |
|                   | MR-513  | 1,630                    | 750   | 720    | 230    | Gyoza, Frying, Soup                 | 40.7kW (35,000kcal/h) | 40.7kW (2.92kg/h) | 32A        | —     | 40A    | 159    |
|                   | MR-563B | 1,750                    | 750   | 720    | 230    | Frying, Soup, Noodle Boiling        | 56.4kW (48,500kcal/h) | 53.5kW (3.83kg/h) | 32A        | 15A   | 40A×2  | 191    |
| 2-burner<br>range | MR-502  | 1,200                    | 750   | 720    | 230    | Frying, Fried Noodle                | 43.0kW (37,000kcal/h) | 43.0kW (3.08kg/h) | 25A        | —     | 40A    | 112    |
|                   | MR-562B | 1,250                    | 750   | 720    | 230    | Soup, Noodle Boiling                | 39.0kW (33,500kcal/h) | 36.0kW (2.58kg/h) | 20A        | 15A   | 40A    | 136    |
| 1-burner<br>range | MR-501  | 700                      | 750   | 720    | 230    | Fried Noodle                        | 25.6kW (22,000kcal/h) | 25.6kW (1.83kg/h) | 20A        | -     | 40A    | 79     |
|                   | MR-511  | 580                      | 750   | 720    | 230    | Frying                              | 17.4kW (15,000kcal/h) | 17.4kW (1.25kg/h) | 20A        | _     | 40A    | 63     |