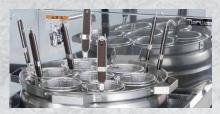

Noodle Boiler is instantaneous hot water supply method which utilizes remaining heat The hot water tank is circulation type which utilizes remaining heat from the stove. That realizes abundant and continuous using of hot water which temperature is relatively stable and circulates around the stove. The installation is simple, just connecting to water tap. (MR-564B, 563B, 562B)

#### MR-562B Soup + Noodle Boiler Pot inner diameter \$\$440 6 650 Exhaust stack Hot water supply handle -Gas cock Leg ¢ Gas connection (20A) -0 60 囲

Noodle Boiler uses instantaneous

ater inlet (15A)

Gas (auto-in-

♦Noodle-boiler adapts instantaneous hot-water supply method. Pot and baskets included. ♦Delivery date is about 10 days after receipt of order.