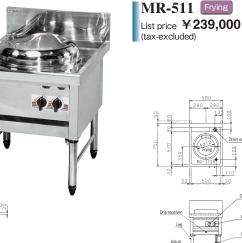

#### MR Series Specifications Table

| Product<br>Name   | Model   | External dimensions (mm) |       |        | s (mm) | Otava amaganaat                     | Gas consumption       |                   | Gas        | Water | Drain  | Weight |
|-------------------|---------|--------------------------|-------|--------|--------|-------------------------------------|-----------------------|-------------------|------------|-------|--------|--------|
|                   |         | Width                    | Depth | Height | Back   | Stove arrangement                   | Town gas              | LP gas            | connection | inlet | outlet | (kg)   |
| 4-burner<br>range | MR-504  | 2,250                    | 750   | 720    | 230    | Gyoza, Frying, Soup, Fried Noodle   | 66.3kW (57,000kcal/h) | 66.3kW (4.75kg/h) | 32A        | -     | 40A    | 194    |
|                   | MR-504D | 2,250                    | 750   | 720    | 230    | Frying, Frying, Soup, Fried Noodle  | 72.1kW (62,000kcal/h) | 72.1kW (5.17kg/h) | 32A        | —     | 40A    | 196    |
|                   | MR-514  | 2,130                    | 750   | 720    | 230    | Gyoza, Frying, Frying, Soup         | 58.1kW (50,000kcal/h) | 58.1kW (4.17kg/h) | 32A        | —     | 40A    | 185    |
|                   | MR-564B | 2,250                    | 750   | 720    | 230    | Gyoza, Frying, Soup, Noodle Boiling | 68.0kW (58,500kcal/h) | 65.1kW (4.67kg/h) | 32A        | 15A   | 40A×2  | 217    |
| 3-burner<br>range | MR-503  | 1,750                    | 750   | 720    | 230    | Frying, Soup, Fried Noodle          | 54.7kW (47,000kcal/h) | 54.7kW (3.92kg/h) | 32A        | —     | 40A    | 173    |
|                   | MR-513  | 1,630                    | 750   | 720    | 230    | Gyoza, Frying, Soup                 | 40.7kW (35,000kcal/h) | 40.7kW (2.92kg/h) | 32A        | —     | 40A    | 159    |
|                   | MR-563B | 1,750                    | 750   | 720    | 230    | Frying, Soup, Noodle Boiling        | 56.4kW (48,500kcal/h) | 53.5kW (3.83kg/h) | 32A        | 15A   | 40A×2  | 191    |
| 2-burner<br>range | MR-502  | 1,200                    | 750   | 720    | 230    | Frying, Fried Noodle                | 43.0kW (37,000kcal/h) | 43.0kW (3.08kg/h) | 25A        | —     | 40A    | 112    |
|                   | MR-562B | 1,250                    | 750   | 720    | 230    | Soup, Noodle Boiling                | 39.0kW (33,500kcal/h) | 36.0kW (2.58kg/h) | 20A        | 15A   | 40A    | 136    |
| 1-burner<br>range | MR-501  | 700                      | 750   | 720    | 230    | Fried Noodle                        | 25.6kW (22,000kcal/h) | 25.6kW (1.83kg/h) | 20A        | -     | 40A    | 79     |
|                   | MR-511  | 580                      | 750   | 720    | 230    | Frying                              | 17.4kW (15,000kcal/h) | 17.4kW (1.25kg/h) | 20A        | _     | 40A    | 63     |