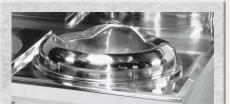

## Fried Noodle Stove which is prominent boiling power

The stove frame is specially shaped from SUS 304 stainless steel. Inward Fire Screen Burner is adapted. The flame is like crawling on the bottom of pot, which realizes excellent efficiency of noodle boling. Ceramic fiber is used for the inner of the stove frame, improving the insulation effect.

# Concentrated combustion method uses the flame power without waste.

Flame port equipped inward, which makes the flame concentrated on the center and heat from the bottom of pot. This is Maruzen's original "Concentrated Combustion Method Fire Screen Burner". The flame is used without waste, reducing energy-loss, realizing an outstanding heating power. Moreover, the flame ports are horizontal so as to reduce clogging from garbage or boiling-over and obtain always stable combustion.