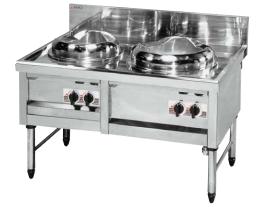

## MR-502 Frying + Fried Noodle List price ¥381,000 (tax-excluded)

List price ¥502,000 (tax-excluded)