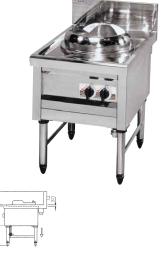

#### Handy Soup Stove

It is a pit type to facilitate putting in and out a stockpot. The burner is a Fire Screen Burner which has an established reputation for the powerful heating and energy saving.

11