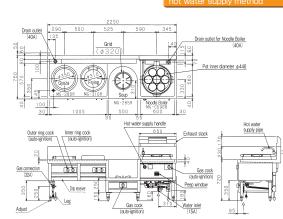

Noodle Boiler is instantaneous hot water supply method which utilizes remaining heat The hot water tank is circulation type which utilizes remaining heat from the stove. That realizes abundant and continuous using of hot water which temperature is relatively stable and circulates around the stove. The installation is simple, just connecting to water tap. (MR-564B, 563B, 562B)

#### MR-562B Soup + Noodle Boiler Pot inner diameter \$\$440 6 650 Exhaust stack Hot water supply handle -Gas cock Leg ¢ Gas connection (20A) -0 60 囲

Noodle Boiler uses instantaneous

ater inlet (15A)

Gas (auto-in-

#### MR Series Specifications Table

| Product<br>Name   | Model   | External dimensions (mm) |       |        | s (mm) | Otava amaganaat                     | Gas consumption       |                   | Gas        | Water | Drain  | Weight |
|-------------------|---------|--------------------------|-------|--------|--------|-------------------------------------|-----------------------|-------------------|------------|-------|--------|--------|
|                   |         | Width                    | Depth | Height | Back   | Stove arrangement                   | Town gas              | LP gas            | connection | inlet | outlet | (kg)   |
| 4-burner<br>range | MR-504  | 2,250                    | 750   | 720    | 230    | Gyoza, Frying, Soup, Fried Noodle   | 66.3kW (57,000kcal/h) | 66.3kW (4.75kg/h) | 32A        | -     | 40A    | 194    |
|                   | MR-504D | 2,250                    | 750   | 720    | 230    | Frying, Frying, Soup, Fried Noodle  | 72.1kW (62,000kcal/h) | 72.1kW (5.17kg/h) | 32A        | —     | 40A    | 196    |
|                   | MR-514  | 2,130                    | 750   | 720    | 230    | Gyoza, Frying, Frying, Soup         | 58.1kW (50,000kcal/h) | 58.1kW (4.17kg/h) | 32A        | —     | 40A    | 185    |
|                   | MR-564B | 2,250                    | 750   | 720    | 230    | Gyoza, Frying, Soup, Noodle Boiling | 68.0kW (58,500kcal/h) | 65.1kW (4.67kg/h) | 32A        | 15A   | 40A×2  | 217    |
| 3-burner<br>range | MR-503  | 1,750                    | 750   | 720    | 230    | Frying, Soup, Fried Noodle          | 54.7kW (47,000kcal/h) | 54.7kW (3.92kg/h) | 32A        | —     | 40A    | 173    |
|                   | MR-513  | 1,630                    | 750   | 720    | 230    | Gyoza, Frying, Soup                 | 40.7kW (35,000kcal/h) | 40.7kW (2.92kg/h) | 32A        | —     | 40A    | 159    |
|                   | MR-563B | 1,750                    | 750   | 720    | 230    | Frying, Soup, Noodle Boiling        | 56.4kW (48,500kcal/h) | 53.5kW (3.83kg/h) | 32A        | 15A   | 40A×2  | 191    |
| 2-burner<br>range | MR-502  | 1,200                    | 750   | 720    | 230    | Frying, Fried Noodle                | 43.0kW (37,000kcal/h) | 43.0kW (3.08kg/h) | 25A        | —     | 40A    | 112    |
|                   | MR-562B | 1,250                    | 750   | 720    | 230    | Soup, Noodle Boiling                | 39.0kW (33,500kcal/h) | 36.0kW (2.58kg/h) | 20A        | 15A   | 40A    | 136    |
| 1-burner<br>range | MR-501  | 700                      | 750   | 720    | 230    | Fried Noodle                        | 25.6kW (22,000kcal/h) | 25.6kW (1.83kg/h) | 20A        | -     | 40A    | 79     |
|                   | MR-511  | 580                      | 750   | 720    | 230    | Frying                              | 17.4kW (15,000kcal/h) | 17.4kW (1.25kg/h) | 20A        | _     | 40A    | 63     |

♦Noodle-boiler adapts instantaneous hot-water supply method. Pot and baskets included. ♦Delivery date is about 10 days after receipt of order.