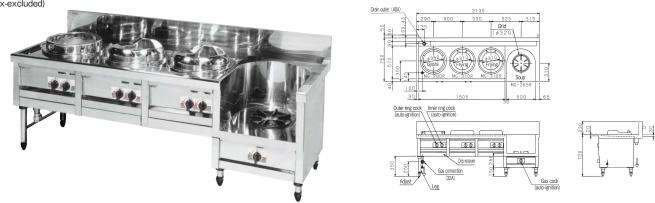

Inner ring cock (auto-ignition)

60

Gas cock

MR-503 Frying + Soup + Fried Noodle List price **¥470,000** 

(tax-excluded)

-

## MR-502 Frying + Fried Noodle List price ¥381,000 (tax-excluded)

List price ¥502,000 (tax-excluded)

#### MR Series Specifications Table

| Product<br>Name   | Model   | External dimensions (mm) |       |        | s (mm) | Otava amaganaat                     | Gas consumption       |                   | Gas        | Water | Drain  | Weight |
|-------------------|---------|--------------------------|-------|--------|--------|-------------------------------------|-----------------------|-------------------|------------|-------|--------|--------|
|                   |         | Width                    | Depth | Height | Back   | Stove arrangement                   | Town gas              | LP gas            | connection | inlet | outlet | (kg)   |
| 4-burner<br>range | MR-504  | 2,250                    | 750   | 720    | 230    | Gyoza, Frying, Soup, Fried Noodle   | 66.3kW (57,000kcal/h) | 66.3kW (4.75kg/h) | 32A        | -     | 40A    | 194    |
|                   | MR-504D | 2,250                    | 750   | 720    | 230    | Frying, Frying, Soup, Fried Noodle  | 72.1kW (62,000kcal/h) | 72.1kW (5.17kg/h) | 32A        | —     | 40A    | 196    |
|                   | MR-514  | 2,130                    | 750   | 720    | 230    | Gyoza, Frying, Frying, Soup         | 58.1kW (50,000kcal/h) | 58.1kW (4.17kg/h) | 32A        | —     | 40A    | 185    |
|                   | MR-564B | 2,250                    | 750   | 720    | 230    | Gyoza, Frying, Soup, Noodle Boiling | 68.0kW (58,500kcal/h) | 65.1kW (4.67kg/h) | 32A        | 15A   | 40A×2  | 217    |
| 3-burner<br>range | MR-503  | 1,750                    | 750   | 720    | 230    | Frying, Soup, Fried Noodle          | 54.7kW (47,000kcal/h) | 54.7kW (3.92kg/h) | 32A        | —     | 40A    | 173    |
|                   | MR-513  | 1,630                    | 750   | 720    | 230    | Gyoza, Frying, Soup                 | 40.7kW (35,000kcal/h) | 40.7kW (2.92kg/h) | 32A        | —     | 40A    | 159    |
|                   | MR-563B | 1,750                    | 750   | 720    | 230    | Frying, Soup, Noodle Boiling        | 56.4kW (48,500kcal/h) | 53.5kW (3.83kg/h) | 32A        | 15A   | 40A×2  | 191    |
| 2-burner<br>range | MR-502  | 1,200                    | 750   | 720    | 230    | Frying, Fried Noodle                | 43.0kW (37,000kcal/h) | 43.0kW (3.08kg/h) | 25A        | —     | 40A    | 112    |
|                   | MR-562B | 1,250                    | 750   | 720    | 230    | Soup, Noodle Boiling                | 39.0kW (33,500kcal/h) | 36.0kW (2.58kg/h) | 20A        | 15A   | 40A    | 136    |
| 1-burner<br>range | MR-501  | 700                      | 750   | 720    | 230    | Fried Noodle                        | 25.6kW (22,000kcal/h) | 25.6kW (1.83kg/h) | 20A        | -     | 40A    | 79     |
|                   | MR-511  | 580                      | 750   | 720    | 230    | Frying                              | 17.4kW (15,000kcal/h) | 17.4kW (1.25kg/h) | 20A        | _     | 40A    | 63     |