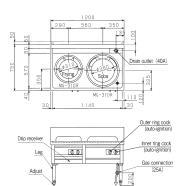

# Inner Piping Deluxe Chinese Range MR Series

Auto-ignition

Hot wate supply p

95

Exhaust stack

Gas cock to-ignition) (au Peep window

Water inlet (15A)

Outer ring cock (auto-ignition)

Inner ring cock (auto-ignition)

60

Gas cock

MR-503 Frying + Soup + Fried Noodle List price **¥470,000** 

(tax-excluded)

-