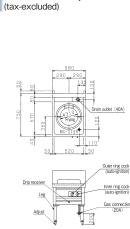

#### MR-562B Soup + Noodle Boiler Pot inner diameter \$\$440 6 650 Exhaust stack Hot water supply handle -Gas cock Leg ¢ Gas connection (20A) -0 60 囲

Noodle Boiler uses instantaneous

ater inlet (15A)

Gas (auto-in-