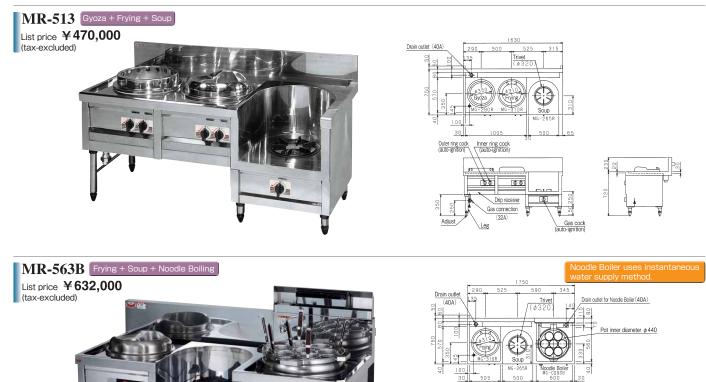

### MR-514 Gyoza + Frying ×2 + Soup

List price ¥ 573,000 (tax-excluded)

MR-564B Gyoza + Frying + Soup + Noodle Boiling List price ¥728,000 (tax-excluded)

Inner ring cock (auto-ignition)

60

Gas cock

MR-503 Frying + Soup + Fried Noodle List price **¥470,000** 

(tax-excluded)

-

#### MR-562B Soup + Noodle Boiler Pot inner diameter \$\$440 6 650 Exhaust stack Hot water supply handle -Gas cock Leg ¢ Gas connection (20A) -0 60 囲

Noodle Boiler uses instantaneous

ater inlet (15A)

Gas (auto-in-

Noodle Boiler is instantaneous hot water supply method which utilizes remaining heat The hot water tank is circulation type which utilizes remaining heat from the stove. That realizes abundant and continuous using of hot water which temperature is relatively stable and circulates around the stove. The installation is simple, just connecting to water tap. (MR-564B, 563B, 562B)