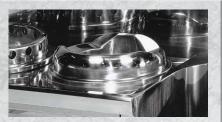

## Fried Noodle Stove which is prominent boiling power

The stove frame is specially shaped from SUS 304 stainless steel. Inward Fire Screen Burner is adapted. The flame is like crawling on the bottom of pot, which realizes excellent efficiency of noodle boling. Ceramic fiber is used for the inner of the stove frame, improving the insulation effect.

# Concentrated combustion method uses the flame power without waste.

Flame port equipped inward, which makes the flame concentrated on the center and heat from the bottom of pot. This is Maruzen's original "Concentrated Combustion Method Fire Screen Burner". The flame is used without waste, reducing energy-loss, realizing an outstanding heating power. Moreover, the flame ports are horizontal so as to reduce clogging from garbage or boiling-over and obtain always stable combustion.