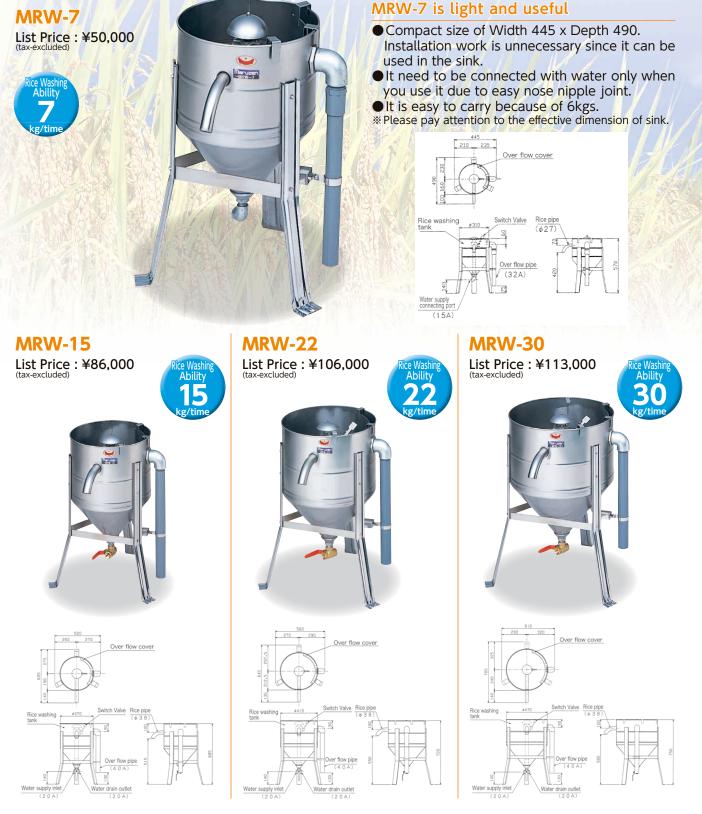

You are free from working for a troublesome rice washing operation! Washing rice quickly with easy operation!

## Water Pressure Rice Washer

## Spec. table / Water Pressure Rice Washer

|   | Model  | Externa<br>Width | al dimensio<br>Depth | n (mm)<br>Height | Rice Washing<br>Ability(kg/time) | Operating Water<br>Pressure(kg/cm <sup>2</sup> ) | Rice washing time(min) | Water supply inlet              | Water drain<br>outlet    | Weight<br>(kg) |
|---|--------|------------------|----------------------|------------------|----------------------------------|--------------------------------------------------|------------------------|---------------------------------|--------------------------|----------------|
| ľ | MRW-7  | 445              | 490                  | 570              | 7                                | 0.4~1.0                                          | 2~3                    | 15A (Attached 13mm hose nozzle) | Same as Feed-water inlet | 6              |
|   | MRW-15 | 520              | 605                  | 685              | 15                               | 0.8~1.5                                          | 2~3                    | 20A                             | 20A                      | 8.5            |
|   | MRW-22 | 560              | 645                  | 720              | 22                               | 0.8~1.5                                          | 2~3                    | 20A                             | 20A                      | 9              |
|   | MRW-30 | 610              | 705                  | 750              | 30                               | 0.8~1.5                                          | 2~3                    | 20A                             | 20A                      | 10             |