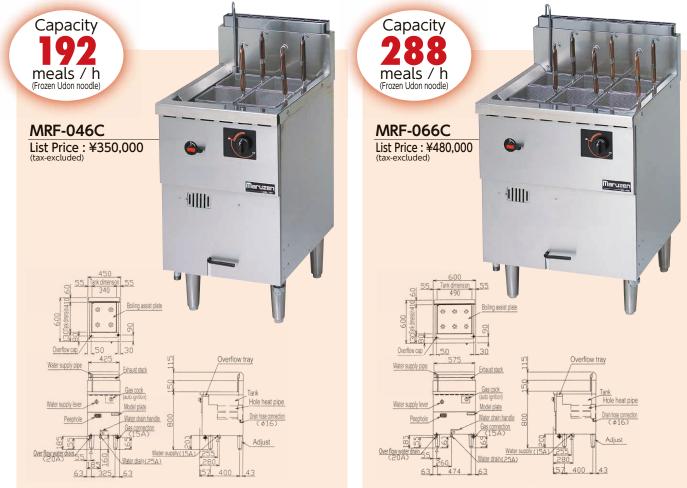

### External dimension (mm) Tank water Gas consumption Water Tank Basket Water Weight Gas Model amount Width Depth Height Back quantity quantity connection supply drain (kg) Town gas LP gas (l)MRF-046C 450 600 800 150 33 14.5kW (12.500kcal/h) 25A · 20A 4 14.5kW (1.04kg/h) 15A 15A×1 55 1 **MRF-066C** 600 600 800 150 1 6 46 23.3kW (20,000kcal/h) 23.3kW (1.67kg/h) 15A 15A×1 25A · 20A 71 25A×2 20A×2 MRF-106C 1,050 600 33+46 37.8kW (32,500kcal/h) 15A×2 15A×1 800 150 2 37.8kW (2.71kg/h) 116 4+6