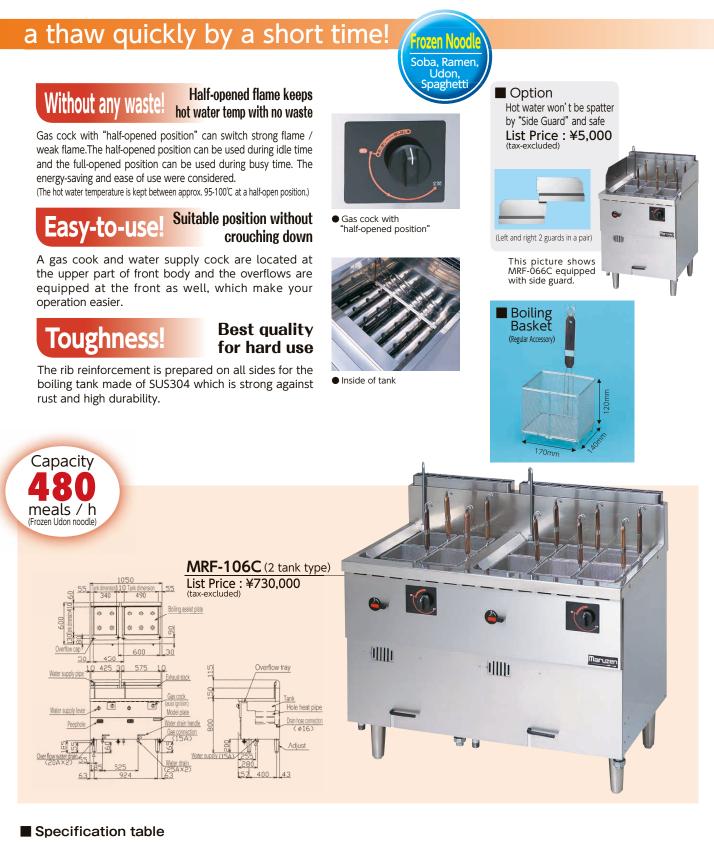

### External dimension (mm) Tank water Gas consumption Water Tank Basket Water Weight Gas Model amount Width Depth Height Back quantity quantity connection supply drain (kg) Town gas LP gas (l)MRF-046C 450 600 800 150 33 14.5kW (12.500kcal/h) 25A · 20A 4 14.5kW (1.04kg/h) 15A 15A×1 55 1 **MRF-066C** 600 600 800 150 1 6 46 23.3kW (20,000kcal/h) 23.3kW (1.67kg/h) 15A 15A×1 25A · 20A 71 25A×2 20A×2 MRF-106C 1,050 600 33+46 37.8kW (32,500kcal/h) 15A×2 15A×1 800 150 2 37.8kW (2.71kg/h) 116 4+6