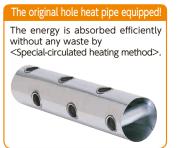

# Powerful! Continuous cooking available

Boiling power is outstanding by Special-circulated heating method which is from MARUZEN original hole heat pipe. The temperature of hot water does not go down which make cooking finished quickly, even if the frozen noodle is put into tank continuously.

### Marvelous heat efficiency 65% !

The hole heat pipes equipped at up and down 2 deck in tank enable the strong boiling power and heat efficiency 65%. And "Hot water supply device utilizing exhaust heat" equipped. So, scum and slime are removed by overflow without temperature drop in tank.