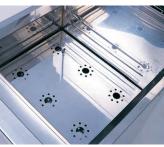

### Loosen noodles quickly with big & small bubbles

The big & small bubbles come out from the difference sizes of holes made on the boiling assist plate efficiently and they make noodle move around in the tank. Therefore noodle can be loosened quickly.

Boiling assist plate in tank

Capacity is different depending on the type and condition of noodle, boiling time, and so on.