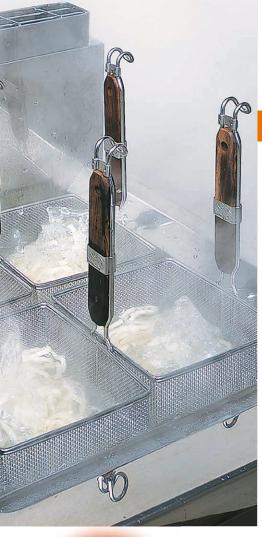

# Powerful! Continuous cooking available

Boiling power is outstanding by Special-circulated heating method which is from MARUZEN original hole heat pipe. The temperature of hot water does not go down which make cooking finished quickly, even if the frozen noodle is put into tank continuously.

### Marvelous heat efficiency 65% !

The hole heat pipes equipped at up and down 2 deck in tank enable the strong boiling power and heat efficiency 65%. And "Hot water supply device utilizing exhaust heat" equipped. So, scum and slime are removed by overflow without temperature drop in tank.

Boiling assist plate in tank

Capacity is different depending on the type and condition of noodle, boiling time, and so on.