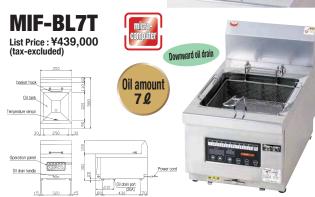

## ■IH tabletop auto lift fryer Specifications Table

| Model    | External dimension (mm) |       |        |             |     | Power<br>(50/60Hz) | Power consumption | Necessary<br>hand switch | Power cord                                    | Weight | Accessories                                                                                                             |
|----------|-------------------------|-------|--------|-------------|-----|--------------------|-------------------|--------------------------|-----------------------------------------------|--------|-------------------------------------------------------------------------------------------------------------------------|
|          | Width                   | Depth | Height | Height back | (l) | (50/60Hz)          | (kW)              | capacity                 | Fower coru                                    | (kg)   | Accessories                                                                                                             |
| MIF-AL7T | 350                     | 580   | 300    | 150         | 7   | 3φ200V             | 3.0               | 15A                      | 2m 2mm <sup>2</sup> -4 core direct connecting | 25     | Fried food basket, Partition net, Oil debris receiver, Skimming net, Cover, Drained oil receiving plate, Oil drain hose |
| MIF-BL7T | 350                     | 580   | 300    | 150         | 7   | 3φ200V             | 3.0               | 15A                      | 2m 2mm <sup>2</sup> -4 core direct connecting | 25     | Fried food basket, Partition net, Oil debris receiver, Skimming net, Cover, Oil drain pipe for extension                |