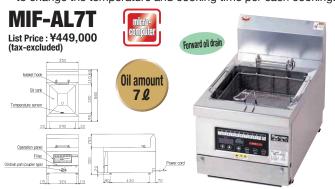

## ■IH tabletop auto lift fryer Specifications Table

| Model    | External dimension (mm) |       |        |             |     | Power<br>(50/60Hz) | Power consumption | Necessary<br>hand switch | Power cord                                    | Weight | Accessories                                                                                                             |
|----------|-------------------------|-------|--------|-------------|-----|--------------------|-------------------|--------------------------|-----------------------------------------------|--------|-------------------------------------------------------------------------------------------------------------------------|
|          | Width                   | Depth | Height | Height back | (l) | (50/60Hz)          | (kW)              | capacity                 | Fower coru                                    | (kg)   | Accessories                                                                                                             |
| MIF-AL7T | 350                     | 580   | 300    | 150         | 7   | 3φ200V             | 3.0               | 15A                      | 2m 2mm <sup>2</sup> -4 core direct connecting | 25     | Fried food basket, Partition net, Oil debris receiver, Skimming net, Cover, Drained oil receiving plate, Oil drain hose |
| MIF-BL7T | 350                     | 580   | 300    | 150         | 7   | 3φ200V             | 3.0               | 15A                      | 2m 2mm <sup>2</sup> -4 core direct connecting | 25     | Fried food basket, Partition net, Oil debris receiver, Skimming net, Cover, Oil drain pipe for extension                |