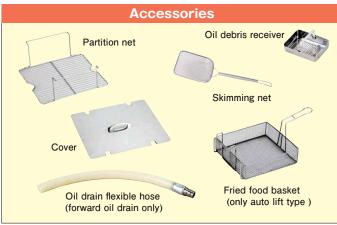

## ■IH tabletop auto lift fryer Specifications Table

| Model    | External dimension (mm) |       |        |             |     | Power<br>(50/60Hz) | Power consumption | Necessary<br>hand switch | Power cord                                    | Weight | Accessories                                                                                                             |
|----------|-------------------------|-------|--------|-------------|-----|--------------------|-------------------|--------------------------|-----------------------------------------------|--------|-------------------------------------------------------------------------------------------------------------------------|
|          | Width                   | Depth | Height | Height back | (l) | (50/60Hz)          | (kW)              | capacity                 | Fower coru                                    | (kg)   | Accessories                                                                                                             |
| MIF-AL7T | 350                     | 580   | 300    | 150         | 7   | 3φ200V             | 3.0               | 15A                      | 2m 2mm <sup>2</sup> -4 core direct connecting | 25     | Fried food basket, Partition net, Oil debris receiver, Skimming net, Cover, Drained oil receiving plate, Oil drain hose |
| MIF-BL7T | 350                     | 580   | 300    | 150         | 7   | 3φ200V             | 3.0               | 15A                      | 2m 2mm <sup>2</sup> -4 core direct connecting | 25     | Fried food basket, Partition net, Oil debris receiver, Skimming net, Cover, Oil drain pipe for extension                |