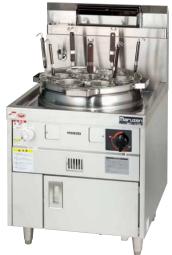

# Noodle boiler <Backside exhaust-type>

# Continuous cooking at high speed. Fastest boiling time in the market. Long-seller model with powerful boiling.

## Backside exhaust type, safe working and more comfortable kitchen!

- •With popular high power Chinese Range burner and Maruzen original bottom shape of pot, realized amazing boiling power. By efficient heating, boiled water comes out concentrated from the bottom of pot. Chewy and delicious noodle is cooked because boiling water is spouted in the tank.
- Safety by Backside exhaust type, which makes not to hit face or hands directly.
  In addition, adopted new design to decrease rear body temperature to greater extent than conventional.
- •Adopted gas cock which can be changed from high to low heat by possible half-open gas cock. When not busy set to the half-open position, when busy set to the fully open position. It makes energy saving and improves usability.