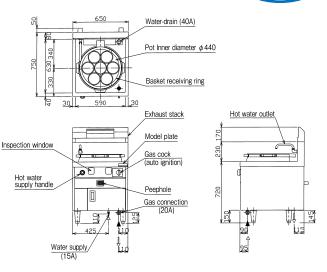

#### ■ Noodle boiler Specifications table

| Model  | External dimension (mm) |       |        |      | Pot      | Basket   | Pot water amount | Tank water amount | Gas consumption      |                  | Gas connection |        | Water  | Water | Weight |
|--------|-------------------------|-------|--------|------|----------|----------|------------------|-------------------|----------------------|------------------|----------------|--------|--------|-------|--------|
|        | Width                   | Depth | Height | Back | quantity | quantity |                  |                   | Town gas             | LP gas           | Town gas       | LP gas | supply | drain | (kg)   |
| MR-15M | 650                     | 750   | 720    | 230  | 1        | 7        | 18.5             | 12                | 27.3kW(23,500kcal/h) | 24.4kW(1.75kg/h) | 20A            | 20A    | 15A    | 40A   | 95     |
| MR-31M | 650                     | 750   | 720    | 230  | 1        | 7        | 18               | 12                | 27.3kW(23,500kcal/h) | 24.4kW(1.75kg/h) | 20A            | 20A    | 15A    | 40A   | 94     |