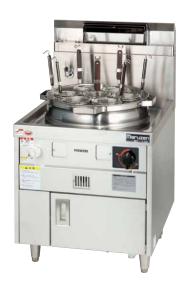

### MR-15M < Hayawaki > Continuous hot water spouting mechanism adopting new heat collector fin.

List Price : ¥434,000 (tax-excluded)

Water drain (40A)