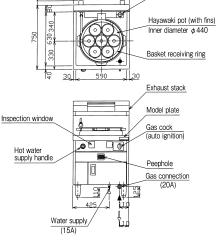

### MR-15M < Hayawaki > Continuous hot water spouting mechanism adopting new heat collector fin.

List Price : ¥434,000 (tax-excluded)

Water drain (40A)

#### ■ Noodle boiler Specifications table

| Model  | External dimension (mm) |       |        |      | Pot      | Basket   | Pot water amount | Tank water amount | Gas consumption      |                  | Gas connection |        | Water  | Water | Weight |
|--------|-------------------------|-------|--------|------|----------|----------|------------------|-------------------|----------------------|------------------|----------------|--------|--------|-------|--------|
|        | Width                   | Depth | Height | Back | quantity | quantity |                  |                   | Town gas             | LP gas           | Town gas       | LP gas | supply | drain | (kg)   |
| MR-15M | 650                     | 750   | 720    | 230  | 1        | 7        | 18.5             | 12                | 27.3kW(23,500kcal/h) | 24.4kW(1.75kg/h) | 20A            | 20A    | 15A    | 40A   | 95     |
| MR-31M | 650                     | 750   | 720    | 230  | 1        | 7        | 18               | 12                | 27.3kW(23,500kcal/h) | 24.4kW(1.75kg/h) | 20A            | 20A    | 15A    | 40A   | 94     |