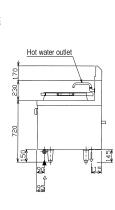

•••••

- With high power burner and absorbing retained heat design, enabled continuous hot water pouring.
- Improved usability in the kitchen by making each corner at top plate R finishing.